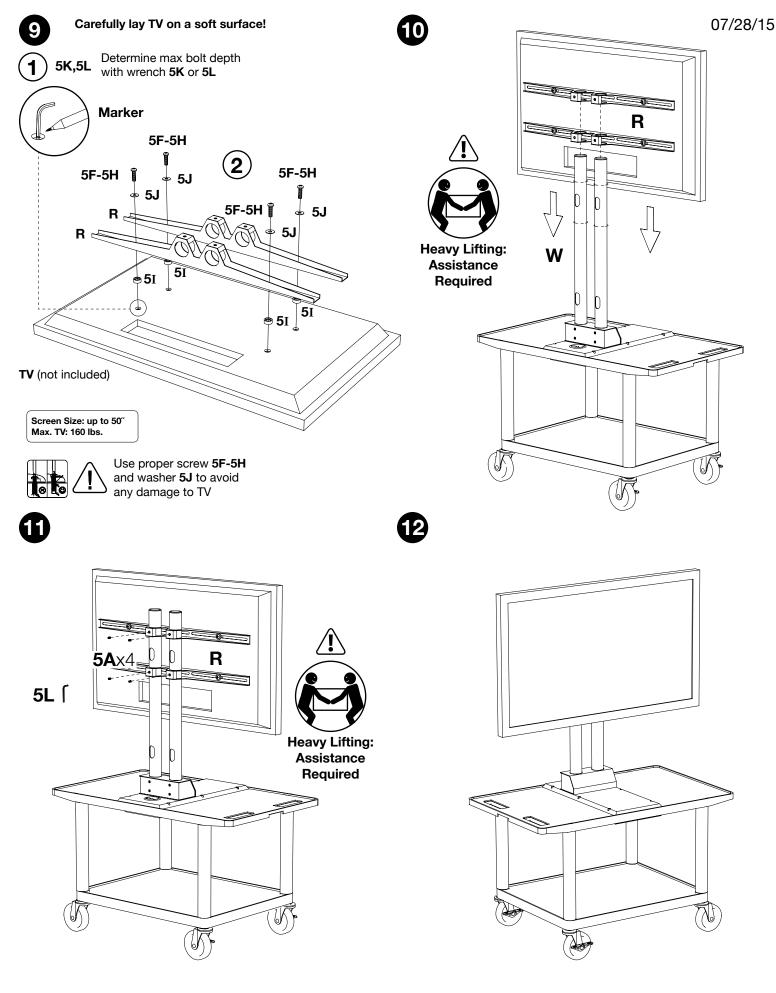

AND TOOLS FOR THE INSTALLATION PROCEDURE TO PREVENT PERSONAL INJURY.

PRIOR TO THE INSTALLATION OF THIS PRODUCT, THE INSTALLATION INSTRUCTIONS SHOULD BE READ AND COMPLETELY UNDERSTOOD. THE INSTALLATION INSTRUCTIONS MUST BE READ TO PREVENT PERSONAL INJURY AND PROPERTY DAMAGE. KEEP THESE INSTALLATION INSTRUCTIONS IN AN EASILY ACCESSIBLE LOCATION FOR FUTURE REFERENCE.

DO NOT INSTALL ON A STRUCTURE THAT IS PRONE TO VIBRATION, MOVEMENT OR CHANCE OF IMPACT. FAILURE TO DO SO COULD RESULT IN DAMAGE TO THE DISPLAY AND/OR DAMAGE TO THE MOUNTING SURFACE.

DO NOT INSTALL NEAR HEATER, FIREPLACE, DIRECT SUNLIGHT, AIR CONDITIONING OR ANY OTHER SOURCE OF DIRECT HEAT ENERGY. FAILURE TO DO SO MAY RESULT IN DAMAGE TO THE DISPLAY AND COULD INCREASE THE RISK OF FIRE.







07/28/15

3



4

2

5



6