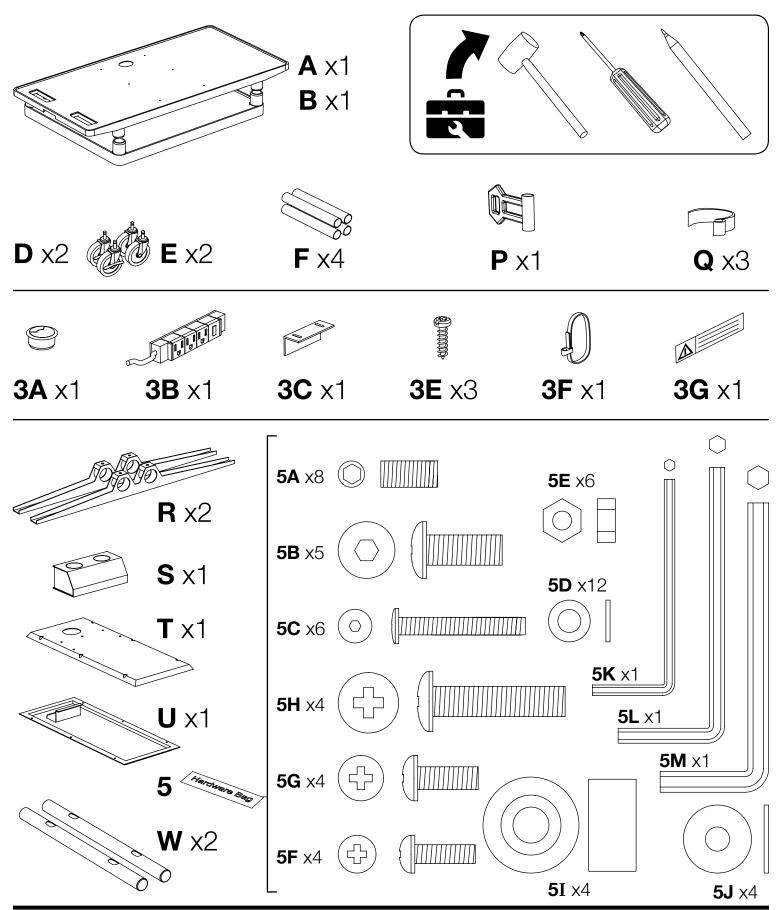

## 2 Large Shelf Mobile LCD TV Cart



## Note: Please review all WARNING and CAUTION statements before beginning the installation of the Flat Panel Display Cart.

## Warning Statements

THE MANUFACTURER DOES NOT WARRANT AGAINST DAMAGE CAUSED BY THE USE OF THIS PRODUCT FOR PURPOSES OTHER THAN THOSE FOR WHICH IT WAS DESIGNED OR DAMAGE CAUSED BY UNAUTHORIZED ATTACHMENTS OR MODIFICATIONS, AND IS NOT RESPONSIBLE FOR ANY DAMAGES, CLAIMS, DEMANDS, SUITS, ACTIONS OR CAUSES OF ACTION OF WHATEVER KIND RESULTING FROM, ARISING OUT OF OR IN ANY MANNER RELATING TO ANY SUCH, ATTACHMENTS OR MODIFICATIONS.

THE FLOOR SHOULD BE CAPABLE OF SUPPORTING A MINIMUM WEIGHT OF 160 LBS. IF NOT, THE FLOOR MUST BE REINFORCED. THE WEIGHT OF THE FLAT PANEL SHOULD BE NO MORE THAN 160 LBS. PROPER INSTALLATION PROCEDURES BY QUALIFIED PERSONNEL AS OUTLINED IN