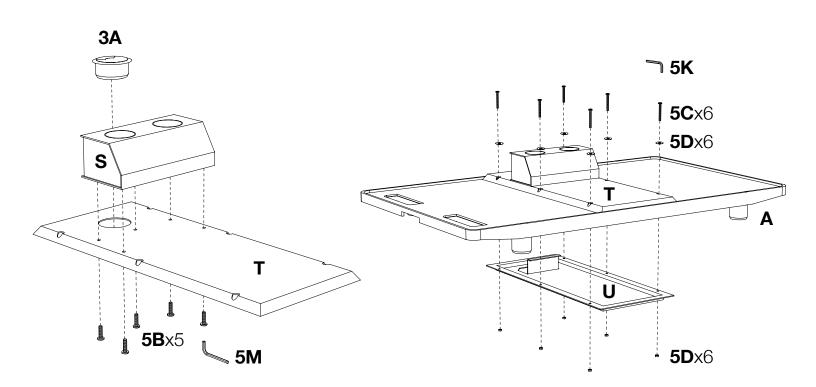

SE PROPER SAFETY GEAR AND TOOLS FOR THE INSTALLATION PROCEDURE TO PREVENT PERSONAL INJURY.

PRIOR TO THE INSTALLATION OF THIS PRODUCT, THE INSTALLATION INSTRUCTIONS SHOULD BE READ AND COMPLETELY UNDERSTOOD. THE INSTALLATION INSTRUCTIONS MUST BE READ TO PREVENT PERSONAL INJURY AND PROPERTY DAMAGE. KEEP THESE INSTALLATION INSTRUCTIONS IN AN EASILY ACCESSIBLE LOCATION FOR FUTURE REFERENCE.

DO NOT INSTALL ON A STRUCTURE THAT IS PRONE TO VIBRATION, MOVEMENT OR CHANCE OF IMPACT. FAILURE TO DO SO COULD RESULT IN DAMAGE TO THE DISPLAY AND/OR DAMAGE TO THE MOUNTING SURFACE.

DO NOT INSTALL NEAR HEATER, FIREPLACE, DIRECT SUNLIGHT, AIR CONDITIONING OR ANY OTHER SOURCE OF DIRECT HEAT ENERGY. FAILURE TO DO SO MAY RESULT IN DAMAGE TO THE DISPLAY AND COULD INCREASE THE RISK OF FIRE.







07/28/15

3



4

2

5



6