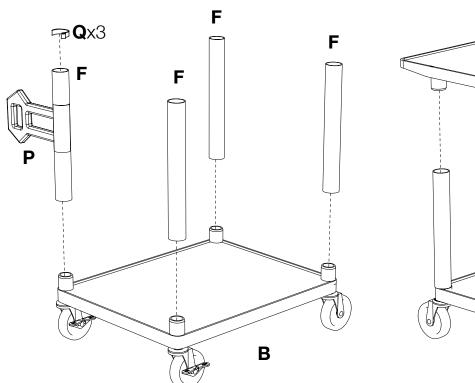

AFETY GEAR AND TOOLS FOR THE INSTALLATION PROCEDURE TO PREVENT PERSONAL INJURY.

PRIOR TO THE INSTALLATION OF THIS PRODUCT, THE INSTALLATION INSTRUCTIONS SHOULD BE READ AND COMPLETELY UNDERSTOOD. THE INSTALLATION INSTRUCTIONS MUST BE READ TO PREVENT PERSONAL INJURY AND PROPERTY DAMAGE. KEEP THESE INSTALLATION INSTRUCTIONS IN AN EASILY ACCESSIBLE LOCATION FOR FUTURE REFERENCE.

DO NOT INSTALL ON A STRUCTURE THAT IS PRONE TO VIBRATION, MOVEMENT OR CHANCE OF IMPACT. FAILURE TO DO SO COULD RESULT IN DAMAGE TO THE DISPLAY AND/OR DAMAGE TO THE MOUNTING SURFACE.

DO NOT INSTALL NEAR HEATER, FIREPLACE, DIRECT SUNLIGHT, AIR CONDITIONING OR ANY OTHER SOURCE OF DIRECT HEAT ENERGY. FAILURE TO DO SO MAY RESULT IN DAMAGE TO THE DISPLAY AND COULD INCREASE THE RISK OF FIRE.







07/28/15

3



4

2

5



6