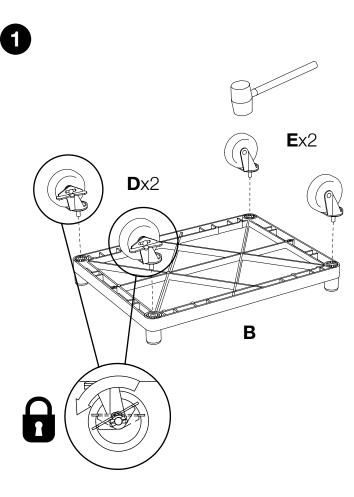

F THIS PRODUCT. USE PROPER SAFETY GEAR AND TOOLS FOR THE INSTALLATION PROCEDURE TO PREVENT PERSONAL INJURY.

PRIOR TO THE INSTALLATION OF THIS PRODUCT, THE INSTALLATION INSTRUCTIONS SHOULD BE READ AND COMPLETELY UNDERSTOOD. THE INSTALLATION INSTRUCTIONS MUST BE READ TO PREVENT PERSONAL INJURY AND PROPERTY DAMAGE. KEEP THESE INSTALLATION INSTRUCTIONS IN AN EASILY ACCESSIBLE LOCATION FOR FUTURE REFERENCE.

DO NOT INSTALL ON A STRUCTURE THAT IS PRONE TO VIBRATION, MOVEMENT OR CHANCE OF IMPACT. FAILURE TO DO SO COULD RESULT IN DAMAGE TO THE DISPLAY AND/OR DAMAGE TO THE MOUNTING SURFACE.

DO NOT INSTALL NEAR HEATER, FIREPLACE, DIRECT SUNLIGHT, AIR CONDITIONING OR ANY OTHER SOURCE OF DIRECT HEAT ENERGY. FAILURE TO DO SO MAY RESULT IN DAMAGE TO THE DISPLAY AND COULD INCREASE THE RISK OF FIRE.







07/28/15

3



4

2

5



6