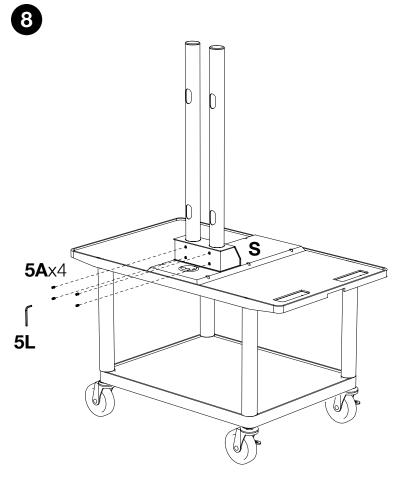

R AND TOOLS FOR THE INSTALLATION PROCEDURE TO PREVENT PERSONAL INJURY.

PRIOR TO THE INSTALLATION OF THIS PRODUCT, THE INSTALLATION INSTRUCTIONS SHOULD BE READ AND COMPLETELY UNDERSTOOD. THE INSTALLATION INSTRUCTIONS MUST BE READ TO PREVENT PERSONAL INJURY AND PROPERTY DAMAGE. KEEP THESE INSTALLATION INSTRUCTIONS IN AN EASILY ACCESSIBLE LOCATION FOR FUTURE REFERENCE.

DO NOT INSTALL ON A STRUCTURE THAT IS PRONE TO VIBRATION, MOVEMENT OR CHANCE OF IMPACT. FAILURE TO DO SO COULD RESULT IN DAMAGE TO THE DISPLAY AND/OR DAMAGE TO THE MOUNTING SURFACE.

DO NOT INSTALL NEAR HEATER, FIREPLACE, DIRECT SUNLIGHT, AIR CONDITIONING OR ANY OTHER SOURCE OF DIRECT HEAT ENERGY. FAILURE TO DO SO MAY RESULT IN DAMAGE TO THE DISPLAY AND COULD INCREASE THE RISK OF FIRE.







07/28/15

3



4

2

5



6