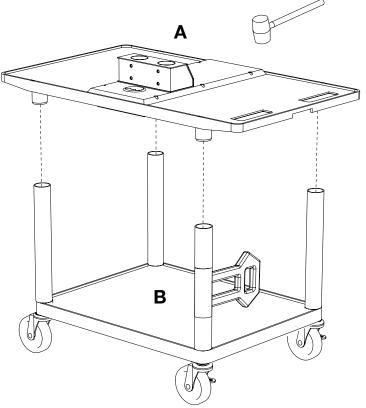

GEAR AND TOOLS FOR THE INSTALLATION PROCEDURE TO PREVENT PERSONAL INJURY.

PRIOR TO THE INSTALLATION OF THIS PRODUCT, THE INSTALLATION INSTRUCTIONS SHOULD BE READ AND COMPLETELY UNDERSTOOD. THE INSTALLATION INSTRUCTIONS MUST BE READ TO PREVENT PERSONAL INJURY AND PROPERTY DAMAGE. KEEP THESE INSTALLATION INSTRUCTIONS IN AN EASILY ACCESSIBLE LOCATION FOR FUTURE REFERENCE.

DO NOT INSTALL ON A STRUCTURE THAT IS PRONE TO VIBRATION, MOVEMENT OR CHANCE OF IMPACT. FAILURE TO DO SO COULD RESULT IN DAMAGE TO THE DISPLAY AND/OR DAMAGE TO THE MOUNTING SURFACE.

DO NOT INSTALL NEAR HEATER, FIREPLACE, DIRECT SUNLIGHT, AIR CONDITIONING OR ANY OTHER SOURCE OF DIRECT HEAT ENERGY. FAILURE TO DO SO MAY RESULT IN DAMAGE TO THE DISPLAY AND COULD INCREASE THE RISK OF FIRE.







07/28/15

3



4

2

5



6