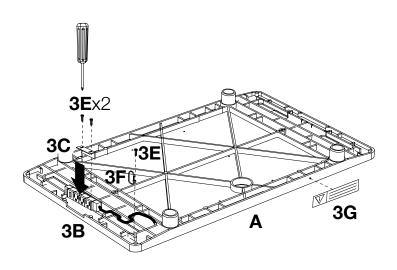

THIS PRODUCT. USE PROPER SAFETY GEAR AND TOOLS FOR THE INSTALLATION PROCEDURE TO PREVENT PERSONAL INJURY.

PRIOR TO THE INSTALLATION OF THIS PRODUCT, THE INSTALLATION INSTRUCTIONS SHOULD BE READ AND COMPLETELY UNDERSTOOD. THE INSTALLATION INSTRUCTIONS MUST BE READ TO PREVENT PERSONAL INJURY AND PROPERTY DAMAGE. KEEP THESE INSTALLATION INSTRUCTIONS IN AN EASILY ACCESSIBLE LOCATION FOR FUTURE REFERENCE.

DO NOT INSTALL ON A STRUCTURE THAT IS PRONE TO VIBRATION, MOVEMENT OR CHANCE OF IMPACT. FAILURE TO DO SO COULD RESULT IN DAMAGE TO THE DISPLAY AND/OR DAMAGE TO THE MOUNTING SURFACE.

DO NOT INSTALL NEAR HEATER, FIREPLACE, DIRECT SUNLIGHT, AIR CONDITIONING OR ANY OTHER SOURCE OF DIRECT HEAT ENERGY. FAILURE TO DO SO MAY RESULT IN DAMAGE TO THE DISPLAY AND COULD INCREASE THE RISK OF FIRE.







07/28/15

3



4

2

5



6