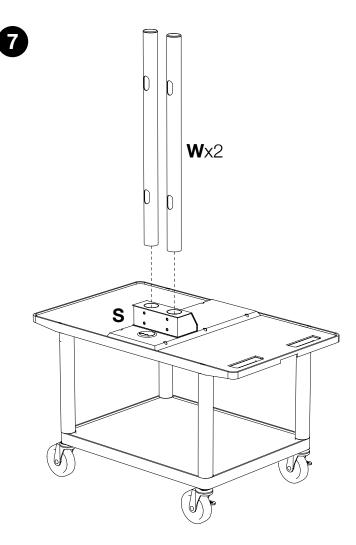

EAR AND TOOLS FOR THE INSTALLATION PROCEDURE TO PREVENT PERSONAL INJURY.

PRIOR TO THE INSTALLATION OF THIS PRODUCT, THE INSTALLATION INSTRUCTIONS SHOULD BE READ AND COMPLETELY UNDERSTOOD. THE INSTALLATION INSTRUCTIONS MUST BE READ TO PREVENT PERSONAL INJURY AND PROPERTY DAMAGE. KEEP THESE INSTALLATION INSTRUCTIONS IN AN EASILY ACCESSIBLE LOCATION FOR FUTURE REFERENCE.

DO NOT INSTALL ON A STRUCTURE THAT IS PRONE TO VIBRATION, MOVEMENT OR CHANCE OF IMPACT. FAILURE TO DO SO COULD RESULT IN DAMAGE TO THE DISPLAY AND/OR DAMAGE TO THE MOUNTING SURFACE.

DO NOT INSTALL NEAR HEATER, FIREPLACE, DIRECT SUNLIGHT, AIR CONDITIONING OR ANY OTHER SOURCE OF DIRECT HEAT ENERGY. FAILURE TO DO SO MAY RESULT IN DAMAGE TO THE DISPLAY AND COULD INCREASE THE RISK OF FIRE.







07/28/15

3



4

2

5



6