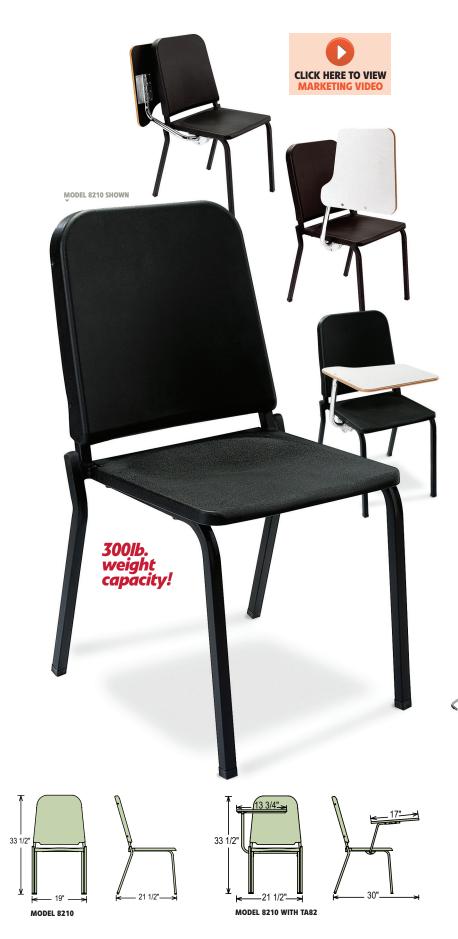

## **SPECS:**

- Features a 7/8" frame with 16-gauge square tubing
- · 14-gauge rear seat brace
- · Band-pitch style with a seat back angle of 97 degrees
- $\cdot$  Durable Polypropylene contoured seat for extra comfort
- $\cdot$  Can be stacked 18 high on our DY-82 with 4 stack bumpers to protect finish
- · Weighs 12 lbs
- · Non-marring polyethylene glides.

## OVERALL: 33 1/2"H X 19"W X 21 1/2"D

SEAT: 17 1/2"H X 16 1/2"W X 16 1/2"D

OPTIONAL TABLET ARM WITH PLYWOOD CORE FLIPS UP TO FOLD BEHIND CHAIR: 13 3/4"W X 17"D X 1/2"H

Model #DY82 Melody Chair Dolly CAPACITY: STACKS UP TO 18 CHAIRS HIGH