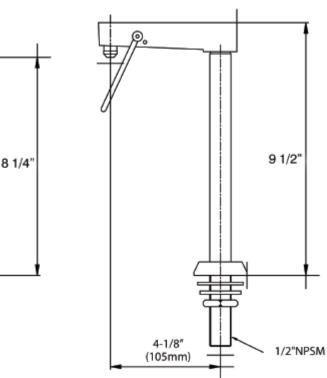

## **ENGINEERING SPECIFICATION:**

- Polished Chrome Plated Brass
- Stainless Steel Type 304 Riser
- Two Position Lever Arm
- Stainless Steel Valve and Lever
- 1/2" NPSM Male Inlet
- Includes Mounting Hardware

## TECHNICAL/PERFORMANCE SPECIFICATIONS:

- Commercial Grade
- 1/2" NPSM Male Inlet
- Operating Temperature: 40 180°F
- Operating Pressure: 20 125 psi
- Flow Rate 0.5 2.3 GPM @ 60 psi

FAUCET CONFORMS TO ANSI/NSF STANDARD 61 SECTION 9