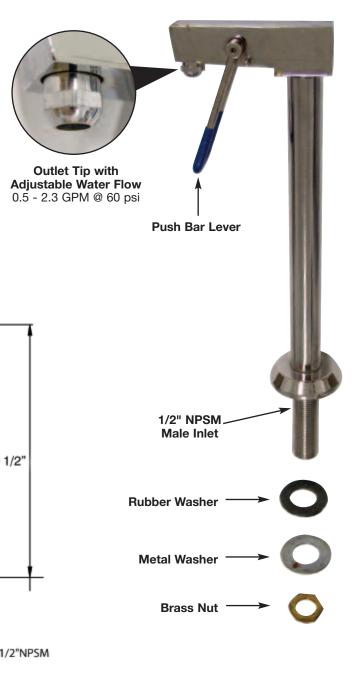

## FAUCET PARTS - EXPLODED VIEW Model: K-54

## **ENGINEERING SPECIFICATION:**

- Polished Chrome Plated Brass
- Stainless Steel Type 304 Riser
- Two Position Lever Arm
- Stainless Steel Valve and Lever
- 1/2" NPSM Male Inlet
- Includes Mounting Hardware

## TECHNICAL/PERFORMANCE SPECIFICATIONS:

- Commercial Grade
- 1/2" NPSM Male Inlet
- Operating Temperature: 40 180°F
- Operating Pressure: 20 125 psi
- Flow Rate 0.5 2.3 GPM @ 60 psi

FAUCET CONFORMS TO ANSI/NSF STANDARD 61 SECTION 9