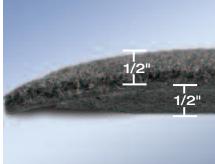

## 1082 PINNACLE - Upscale Berber Anti-Fatigue Floor Covering

COMMERCIAL GRADE BERBER LAMINATED ONTO QUALITY SPONGE

EXCEPTIONAL WORKER COMFORT STANDARD AND CUSTOM SIZES

|   | 1082 PINNACLE: 1" thick |                           |                           |  |
|---|-------------------------|---------------------------|---------------------------|--|
|   | Size                    | Estimated Weight          | Edge Finish               |  |
| _ | 3' x 5'                 | 24 lbs                    | Tapered Edge              |  |
|   | 4' x 6'                 | 39 lbs                    | Tapered Edge              |  |
|   | Special Cut             |                           |                           |  |
|   | Special Cut             |                           |                           |  |
| - | 39-1/2" wide            | 6 lbs / lf                | Square Edge*              |  |
| - |                         | 6 lbs / lf<br>11 lbs / lf | Square Edge* Square Edge* |  |