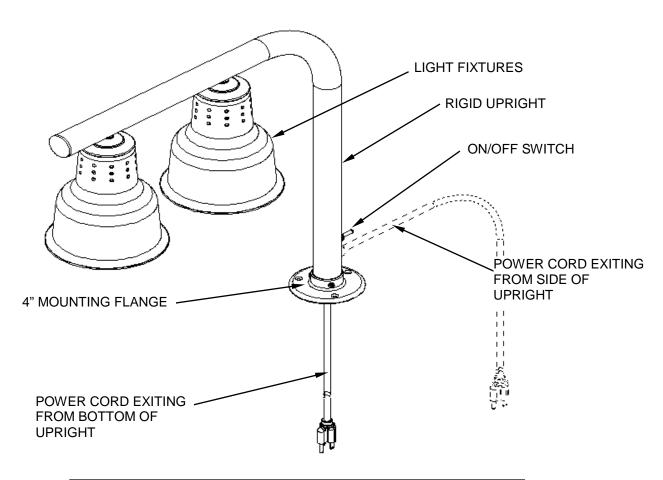

## **Front Line Display For Mounting**

**Description**: Dual heat lamp fixtures with 4" flange designed to be mounted by customer on either a counter or cutting board. Brass surfaces have a clear baked enamel finish. All internal components including lamp sockets and wiring are high temperature rated (200°C). Lamp body and fittings constructed of solid brass. Switch is rated for 15 amps @ 120 volts. Power cord can exit through side of upright or through bottom or upright depending on customer requirements.

| Standard Models                                                                        |                  |                                                                                                                                                                                                                                            |
|----------------------------------------------------------------------------------------|------------------|--------------------------------------------------------------------------------------------------------------------------------------------------------------------------------------------------------------------------------------------|
| Model Number                                                                           | Description      |                                                                                                                                                                                                                                            |
| FLD/FM                                                                                 | Dual lamp mount  | ed warmer.                                                                                                                                                                                                                                 |
| FLD/FM/CHROME                                                                          |                  | ed warmer in Chrome finish                                                                                                                                                                                                                 |
| FLD/FM/COPPER                                                                          | Dual lamp mounte | ed in Copper finish                                                                                                                                                                                                                        |
| Note: Please specify power cord location, through side of upright or through bottom of |                  |                                                                                                                                                                                                                                            |
| Upright.                                                                               |                  |                                                                                                                                                                                                                                            |
| Custom Finishes Available                                                              |                  |                                                                                                                                                                                                                                            |
|                                                                                        |                  |                                                                                                                                                                                                                                            |
| Specifications                                                                         |                  |                                                                                                                                                                                                                                            |
| Mechanical                                                                             |                  |                                                                                                                                                                                                                                            |
| Parameter                                                                              |                  | Value                                                                                                                                                                                                                                      |
| Light head material                                                                    |                  | Brass plated spun aluminum                                                                                                                                                                                                                 |
| Light head                                                                             |                  | Approximately Ø6.50" x 9.0" long                                                                                                                                                                                                           |
| Light head height from mounting surface                                                |                  | 12" fixed                                                                                                                                                                                                                                  |
| Upright and all fittings                                                               |                  | Solid brass                                                                                                                                                                                                                                |
| Shipping weight                                                                        |                  | Approximately 18 pounds                                                                                                                                                                                                                    |
| Internal wiring                                                                        |                  | 18 gauge Silver stranded with Teflon insulation. Rated (200° C)                                                                                                                                                                            |
| Lamp socket                                                                            |                  | Glazed porcelain/nickel. Rated (200° C)                                                                                                                                                                                                    |
| Switch                                                                                 |                  | On/Off rated 15 amps @ 115 VAC                                                                                                                                                                                                             |
| Power cord                                                                             |                  | 115 VAC-18 gauge 3 conductor cable 84" long with Nema 5-15P plug (standard) 230 VAC-18 gauge 3 conductor harmonized cable 84" long with Schuko plug (standard). Cord can exit from side of upright tube or through bottom of upright tube. |
| Electrical                                                                             |                  | 445.000.1440.50.0011                                                                                                                                                                                                                       |
| Operating Voltage                                                                      |                  | 115-230, VAC 50-60 Hz, single phase                                                                                                                                                                                                        |
| Power                                                                                  |                  | 500 watts Maximum, shatterproof design.                                                                                                                                                                                                    |
| Operating amperage                                                                     |                  | 4.35 amps (115 VAC) 2.17 amps (230 VAC)                                                                                                                                                                                                    |
| Lamp type                                                                              |                  | Infrared 250 watts maximum, shatterproof design                                                                                                                                                                                            |
| Safety Listings                                                                        |                  |                                                                                                                                                                                                                                            |
| Organizations                                                                          |                  | CEDUS CE CEDUS                                                                                                                                                                                                                             |