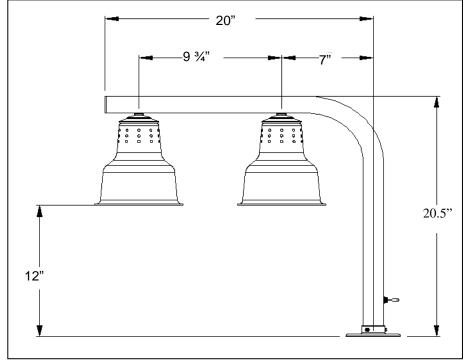

| Standard Models                                                                        |                  |                                                                                                                                                                                                                                            |
|----------------------------------------------------------------------------------------|------------------|--------------------------------------------------------------------------------------------------------------------------------------------------------------------------------------------------------------------------------------------|
| Model Number                                                                           | Description      |                                                                                                                                                                                                                                            |
| FLD/FM                                                                                 | Dual lamp mount  | ed warmer.                                                                                                                                                                                                                                 |
| FLD/FM/CHROME                                                                          |                  | ed warmer in Chrome finish                                                                                                                                                                                                                 |
| FLD/FM/COPPER                                                                          | Dual lamp mounte | ed in Copper finish                                                                                                                                                                                                                        |
| Note: Please specify power cord location, through side of upright or through bottom of |                  |                                                                                                                                                                                                                                            |
| Upright.                                                                               |                  |                                                                                                                                                                                                                                            |
| Custom Finishes Available                                                              |                  |                                                                                                                                                                                                                                            |
|                                                                                        |                  |                                                                                                                                                                                                                                            |
| Specifications                                                                         |                  |                                                                                                                                                                                                                                            |
| Mechanical                                                                             |                  |                                                                                                                                                                                                                                            |
| Parameter                                                                              |                  | Value                                                                                                                                                                                                                                      |
| Light head material                                                                    |                  | Brass plated spun aluminum                                                                                                                                                                                                                 |
| Light head                                                                             |                  | Approximately Ø6.50" x 9.0" long                                                                                                                                                                                                           |
| Light head height from mounting surface                                                |                  | 12" fixed                                                                                                                                                                                                                                  |
| Upright and all fittings                                                               |                  | Solid brass                                                                                                                                                                                                                                |
| Shipping weight                                                                        |                  | Approximately 18 pounds                                                                                                                                                                                                                    |
| Internal wiring                                                                        |                  | 18 gauge Silver stranded with Teflon insulation. Rated (200° C)                                                                                                                                                                            |
| Lamp socket                                                                            |                  | Glazed porcelain/nickel. Rated (200° C)                                                                                                                                                                                                    |
| Switch                                                                                 |                  | On/Off rated 15 amps @ 115 VAC                                                                                                                                                                                                             |
| Power cord                                                                             |                  | 115 VAC-18 gauge 3 conductor cable 84" long with Nema 5-15P plug (standard) 230 VAC-18 gauge 3 conductor harmonized cable 84" long with Schuko plug (standard). Cord can exit from side of upright tube or through bottom of upright tube. |
| Electrical                                                                             |                  | 445.000.1440.50.0011                                                                                                                                                                                                                       |
| Operating Voltage                                                                      |                  | 115-230, VAC 50-60 Hz, single phase                                                                                                                                                                                                        |
| Power                                                                                  |                  | 500 watts Maximum, shatterproof design.                                                                                                                                                                                                    |
| Operating amperage                                                                     |                  | 4.35 amps (115 VAC) 2.17 amps (230 VAC)                                                                                                                                                                                                    |
| Lamp type                                                                              |                  | Infrared 250 watts maximum, shatterproof design                                                                                                                                                                                            |
| Safety Listings                                                                        |                  |                                                                                                                                                                                                                                            |
| Organizations                                                                          |                  | CEDUS CE CEDUS                                                                                                                                                                                                                             |