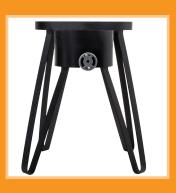

## #554BPRD21 **21" TALL** Single Burner Outdoor Range

| Model Number    | 554BPRD21            |
|-----------------|----------------------|
| Height          | 21"                  |
| Cooking Surface | 14" Diameter         |
| Frame Material  | All Welded Steel     |
| BTU             | 55,000               |
| Wind Screen     | Yes                  |
| Regulator       | 5 PSI, CSA Certified |
| Hose Length     | 36"                  |
| Fuel Type       | Liquid Propane Only  |
| Weight          | 21.25 lbs.           |