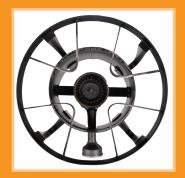

## #554BPRD21 **21" TALL** Single Burner Outdoor Range

| Model Number    | 554BPRD21            |
|-----------------|----------------------|
| Height          | 21"                  |
| Cooking Surface | 14" Diameter         |
| Frame Material  | All Welded Steel     |
| BTU             | 55,000               |
| Wind Screen     | Yes                  |
| Regulator       | 5 PSI, CSA Certified |
| Hose Length     | 36"                  |
| Fuel Type       | Liquid Propane Only  |
| Weight          | 21.25 lbs.           |