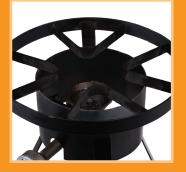

## #554BPRD21 **21" TALL** Single Burner Outdoor Range

| Model Number    | 554BPRD21            |
|-----------------|----------------------|
| Height          | 21"                  |
| Cooking Surface | 14" Diameter         |
| Frame Material  | All Welded Steel     |
| BTU             | 55,000               |
| Wind Screen     | Yes                  |
| Regulator       | 5 PSI, CSA Certified |
| Hose Length     | 36"                  |
| Fuel Type       | Liquid Propane Only  |
| Weight          | 21.25 lbs.           |