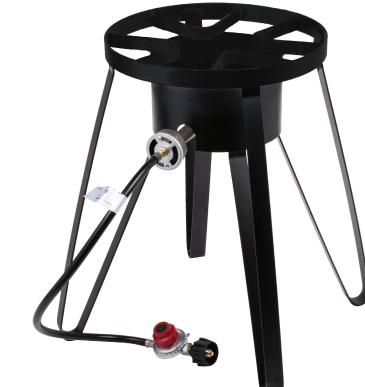

## #554BPRD21 **21" TALL** Single Burner Outdoor Range

| Model Number    | 554BPRD21            |
|-----------------|----------------------|
| Height          | 21"                  |
| Cooking Surface | 14" Diameter         |
| Frame Material  | All Welded Steel     |
| BTU             | 55,000               |
| Wind Screen     | Yes                  |
| Regulator       | 5 PSI, CSA Certified |
| Hose Length     | 36"                  |
| Fuel Type       | Liquid Propane Only  |
| Weight          | 21.25 lbs.           |