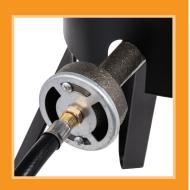

## #554BPRD21 **21" TALL** Single Burner Outdoor Range

| Model Number    | 554BPRD21            |
|-----------------|----------------------|
| Height          | 21"                  |
| Cooking Surface | 14" Diameter         |
| Frame Material  | All Welded Steel     |
| BTU             | 55,000               |
| Wind Screen     | Yes                  |
| Regulator       | 5 PSI, CSA Certified |
| Hose Length     | 36"                  |
| Fuel Type       | Liquid Propane Only  |
| Weight          | 21.25 lbs.           |