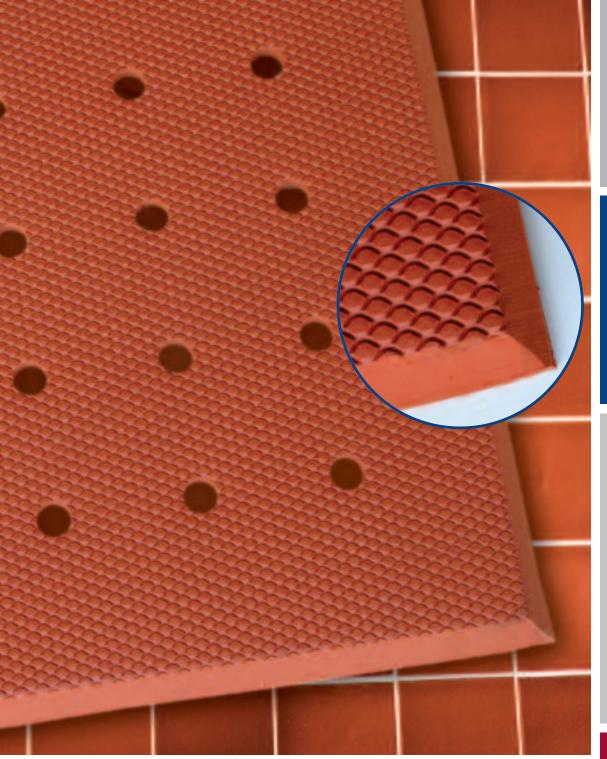

## 5000 VIP RED CLOUD - Ultimate Anti-Fatigue Solution

LIGHT WEIGHT, EASY TO CLEAN ANTI-SLIP TEXTURED SURFACE

TAPERED SAFETY EDGE NON-ABSORBENT "CLOSED-CELL" NITRILE RUBBER

DRAINAGE HOLES EXTREMELY COMFORTABLE GREASE PROOF

5000 VIP REDCLOUD: 3/4" thick

Size Estimated Weight

3' x 5' 10 lbs

<sup>\*</sup>Prorated and mats must be maintained according to factory recommendations.