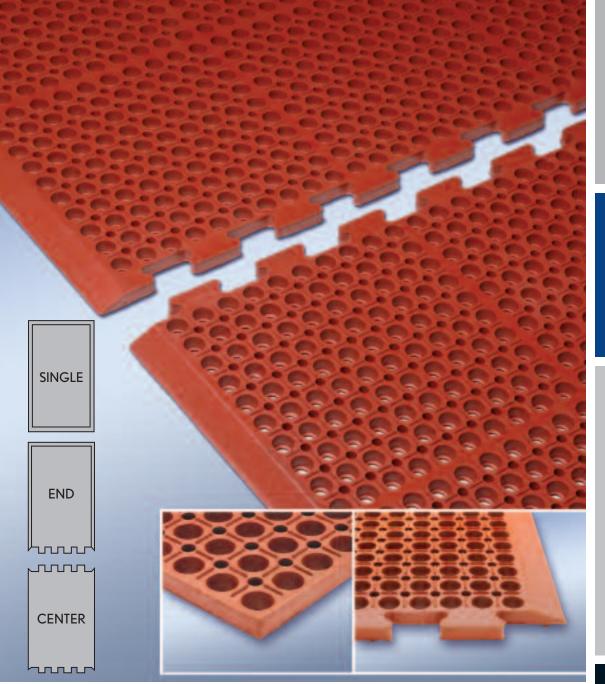

KITCHEN /
INDUSTRIAL
TYPE 4420
VIP
DURALOK

ELIMINATES THE NEED FOR EXTRA CONNECTORS OR ADD-ON BEVEL.

**KITCHENS** 

BARS

PREP AREAS

WAITRESS PICK-UP

**ASSEMBLY LINES** 

BEHIND COUNTERS

## 4420 VIP DURALOK - Heavy Duty Interlocking Matting

3/4" OVERALL THICK RUBBER

**EXCELLENT DRAINAGE** 

GREASE RESISTANT & GENERAL

PURPOSE VERSIONS

ANTI-SLIP AND ANTI-FATIGUE
MOLDED CONNECTOR SYSTEM
MOLDED BEVEL EDGING OR STUB
EDGE STYLE

CENTER AND END SECTIONS EASILY ACCOMMODATE ANY AREA