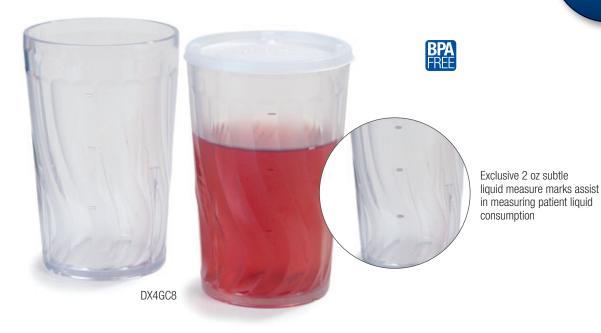

## 8 oz Swirl Tumbler

New slim style offers easy grip for seniors.

- New slim style 8 oz size offers easy grip for seniors
- Tumblers have subtle 2 oz markings to assist in measuring patient liquid consumption
- Durable BPA-free SAN
- Dishwasher safe
- Attractive swirl design available in a variety of sizes, visit www.dinex.com for a complete listing

## **Disposable Lids**

- Tight fitting disposable lids designed to fit Dinex tumblers
- Manufactured from sturdy, high density material
- Lids are made at an AIB Certified facility

| Prod No         | Description                  | Color        | Pack     | Cs Wt/Cube | List Price |
|-----------------|------------------------------|--------------|----------|------------|------------|
| Swirl Tumbler   |                              |              |          |            |            |
| DX4GC8          | 8oz Swirl Tumbler            | 07           | 72 ea    | 8.62/0.95  | 153.00 cs  |
| Disposable Lids |                              |              |          |            |            |
| DX11968714      | Translucent Lid              | _            | 1,000 ea | 3.00/0.76  | 71.98 cs   |
| DX1196ST8714    | Translucent Lid w/Straw Slot | <del>-</del> | 1,000 ea | 3.00/0.76  | 71.98 cs   |