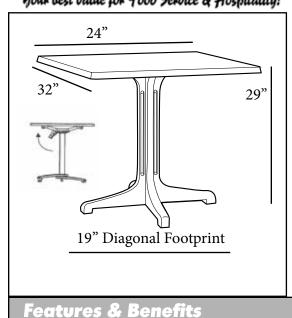

## E X T E R I O R

## 24" x 32" Molded Melamine Tabletop

## without umbrella hole

## Warranty: 2 Yrs.

- Trendy marble, granite finish, or deco tops to complement all Grosfillex chairs.
- Hard, smooth molded tabletop made of a molded wood/resin body with a fusion bonded melamine top.
- Stain, burn, scratch, and fade resistant.
- Use Grosfillex's wide 4-prong central resin pedestal base 1000, tilt top aluminum base 100, aluminum central ped estal base, or bar height table

base with anti-skid glides for stability.

- Cleans easily with soap and water.
- Specifically designed and engineered for indoor/outdoor terraces, bars, breakfast areas, concessions, and balconies.
- Customize designs by mixing and matching tabletops and bases.
- Top and Base sold separately.

| Product Specificatio