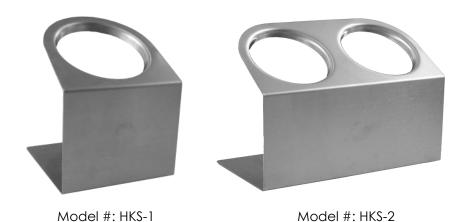

### **Cantilevered Countertop Dispenser**

An elegant twist on a classic design

| Model | Description                                                              | Length | Width | Height |
|-------|--------------------------------------------------------------------------|--------|-------|--------|
| HKS-1 | 1-hole countertop dispenser, cantilever design with open sides and back. | 5 ¼"   | 6 ½"  | 7 ½"   |
| HKS-2 | 2-hole countertop dispenser, cantilever design with open sides and back. | 10 ½"  | 6 ½"  | 7 ½"   |