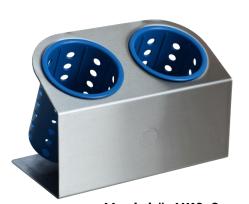

## **Cantilevered Countertop Dispensers**

Model #: HKS-1
(Shown with S-500 stainless cylinder)

**Model #: HKS-2** (Shown with RP-25-BLUE cylinders)

#### **Standard Features:**

- An elegant twist on a classic design
- 4" round cut-out works with Steril-Sil silverware cylinders or 30 oz. containers, both of which are offered in a wide range of color and material options
- Cantilever design creates an open back and sides to show off your cylinder or container choice
- Single piece construction, solid base with flat front
- Flat front is an excellent branding space for marketing or decoration application
- Compact design takes up little countertop space
- · Light weight and portable
- 304 stainless steel construction
- 3M non-marking feet
- Made in the U.S.A.