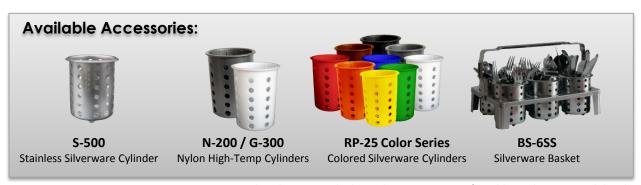

#### **Standard Features:**

- An elegant twist on a classic design
- 4" round cut-out works with Steril-Sil silverware cylinders or 30 oz. containers, both of which are offered in a wide range of color and material options
- Cantilever design creates an open back and sides to show off your cylinder or container choice
- Single piece construction, solid base with flat front
- Flat front is an excellent branding space for marketing or decoration application
- Compact design takes up little countertop space
- · Light weight and portable
- 304 stainless steel construction
- 3M non-marking feet
- Made in the U.S.A.