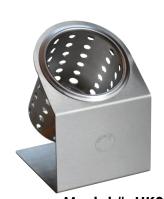

## **Cantilevered Countertop Dispensers**

Model #: HKS-1
(Shown with S-500 stainless cylinder)

**Model #: HKS-2** (Shown with RP-25-BLUE cylinders)

#### **Standard Features:**

- An elegant twist on a classic design
- 4" round cut-out works with Steril-Sil silverware cylinders or 30 oz. containers, both of which are offered in a wide range of color and material options
- Cantilever design creates an open back and sides to show off your cylinder or container choice
- Single piece construction, solid base with flat front
- Flat front is an excellent branding space for marketing or decoration application
- Compact design takes up little countertop space
- · Light weight and portable
- 304 stainless steel construction
- 3M non-marking feet
- Made in the U.S.A.