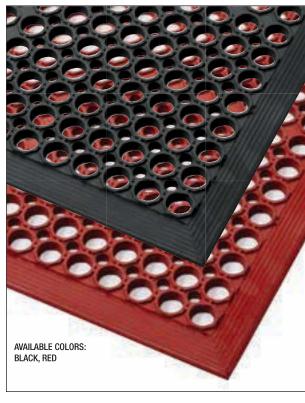

## The lightweight mat with beveled edges

## THICKNESS: 1/2"

- Available in general purpose (black) and heavy-duty (red) rubber compounds
- Lightweight for easy handling and cleaning
- Molded-in beveled edges to reduce trip hazards
- Drainage system removes liquid and debris from worker platform
- · Low profile for easy cart access