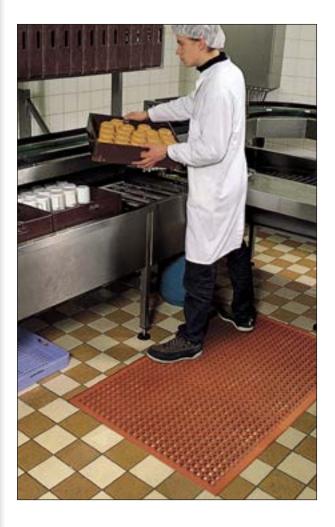

## The lightweight mat with beveled edges

## THICKNESS: 1/2"

- Available in general purpose (black) and heavy-duty (red) rubber compounds
- Lightweight for easy handling and cleaning
- Molded-in beveled edges to reduce trip hazards
- Drainage system removes liquid and debris from worker platform
- · Low profile for easy cart access