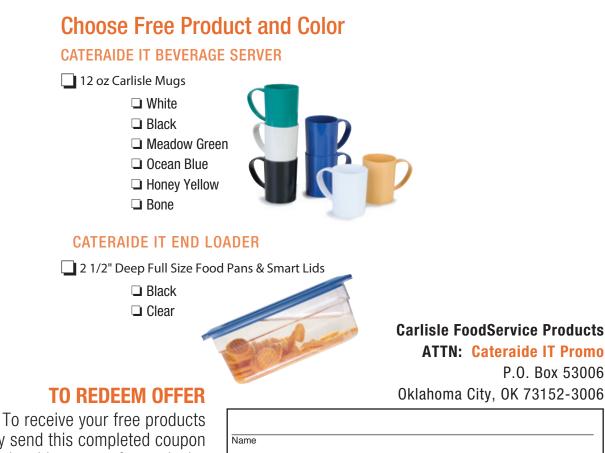

## **CATERAIDE<sup>™</sup> IT BEVERAGE SERVER OFFER**

Purchase a Cateraide<sup>™</sup> IT 5 gallon Beverage Server IT500 and receive a case of **Carlisle Mugs**.

## **CATERAIDE<sup>™</sup> IT END LOADER OFFER**

Purchase a Cateraide<sup>™</sup> IT End Loader/Pan Carrier IT400 and receive a complete set of **Full-Size Food Pans & Smart Lids<sup>™</sup>** 

Offer available to owners and employees of licensed foodservice and restaurant establishments only. Not available to dealers and distributors.