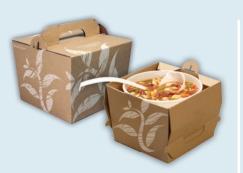

### SOUP-N-SERVE<sup>Th</sup>

- Corrugated outer structure provides superior insulation
- Includes an inner plastic bucket and lid to secure contents
- Strong locking handles make transport easy and fold back for unobstructed serving
- Premium custom printing capabilities