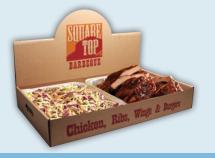

### POP UP CATERING TRAY

- Fits standard steam pan sizes (half and whole pans)
- Lid closure folds up to reveal brand message
- Corrugated construction insulates during transport
- Folds flat for efficient storage
- Premium custom printing capabilities