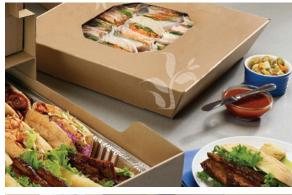

### CATERING SQUARE

- Sturdy corrugated construction
- Window displays product freshness and variety
- Available in 16" and 18"
- Folds flat for efficient storage
- Premium custom printing capabilities