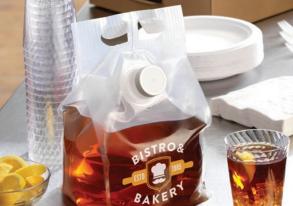

### THIRSTPAK<sup>™</sup>

- Compatible with a wide range of filling dispensers for 1 gallon serving size of non-carbonated drinks
- Collapsible space saving design offers 85% less cube storage compared to commonly used HDPE gallon jugs
- Top and bottom handles make for a comfortable and confident pour
- Premium custom printing capabilities