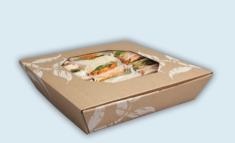

### CATERING SQUARE

- Sturdy corrugated construction
- Window displays product freshness and variety
- Available in 16" and 18"
- Folds flat for efficient storage
- Premium custom printing capabilities