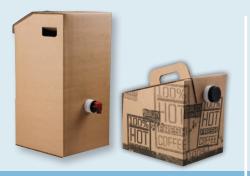

#### **BEVERAGE ON THE MOVE®**

- Superior insulation keeps beverages hot for up to 2 hours
- Pop, Fill & Go<sup>®</sup> feature inner bag automatically inflates for quick and continuous sanitary filling
- Available in 3 gallon (holds 56, 8 oz. servings) and 96 oz. option
- Folds flat for efficient storage
- Premium custom printing capabilities