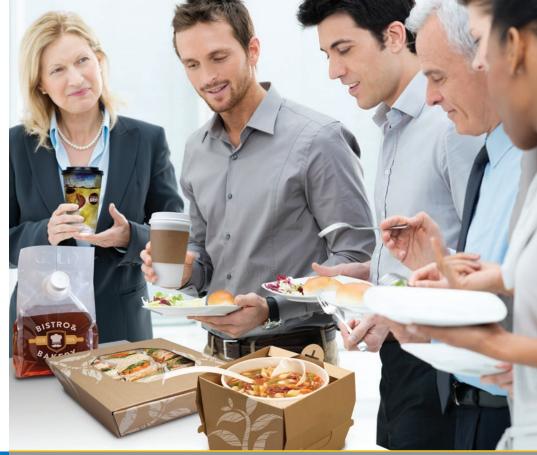

#### **BEVERAGE ON THE MOVE®**

- Superior insulation keeps beverages hot for up to 2 hours
- Pop, Fill & Go<sup>®</sup> feature inner bag automatically inflates for quick and continuous sanitary filling
- Available in 3 gallon (holds 56, 8 oz. servings) and 96 oz. option
- Folds flat for efficient storage
- Premium custom printing capabilities

### SOUP-N-SERVE<sup>Th</sup>

- Corrugated outer structure provides superior insulation
- Includes an inner plastic bucket and lid to secure contents
- Strong locking handles make transport easy and fold back for unobstructed serving
- Premium custom printing capabilities