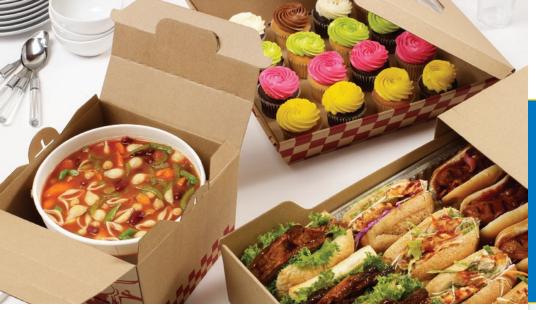

### POP UP CATERING TRAY

- Fits standard steam pan sizes (half and whole pans)
- Lid closure folds up to reveal brand message
- Corrugated construction insulates during transport
- Folds flat for efficient storage
- Premium custom printing capabilities

### CATERING SQUARE

- Sturdy corrugated construction
- Window displays product freshness and variety
- Available in 16" and 18"
- Folds flat for efficient storage
- Premium custom printing capabilities

### **CATERING TRAY**

- Fits standard steam pan sizes (half and whole pans)
- Sturdy corrugated construction
- Side locks secure inside tray
- Stackable and perfect for transporting heavy foods
- Premium custom printing capabilities